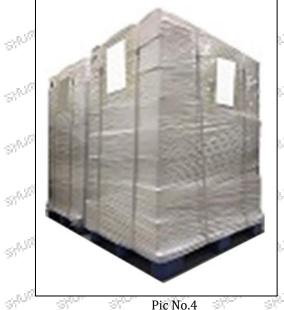

**Pallet Shipping:** Use fumigation free and recycling trays that meet export requirements, and use white wrapping protective film to wrap and bind with cable ties for the outside, such as picture No. 4, Also, the products can be packaged according to customers' requirements.