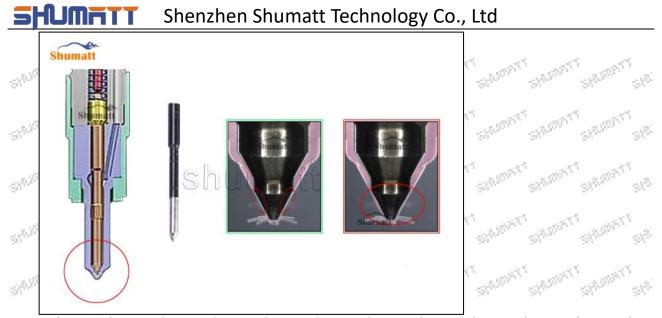

### 2.2. DLLA149P1036 Injector Nozzle Inspection.

and the Parts -(1) Check whether there is deformation, cracking, thread damage, quenching, leakage and rust in the guide sleeve, spring, gasket and tight cap of the nozzle. The tight cap of the nozzle must be replaced after being disassembled for more than 5 times, as shown in the following.

(2) Replace the tight cap of the nozzle and the copper gasket of the injector nozzle

(3) Check whether the gap between the nozzle needle and the nozzle shell is within the standard range and whether it reaches the standard for use

- All parts should be examined for wear under a microscope at least 20 times larger
- Nozzle tight cap deformation, cracking, thread damage, quenching, leakage, will lead to black smoke vehicle cap, fuel injector damage.
- Injector opening pressure greater than or less than the specified range may cause injector damage.
- Failure to replace wearing parts in time during maintenance may lead to fuel injector damage.