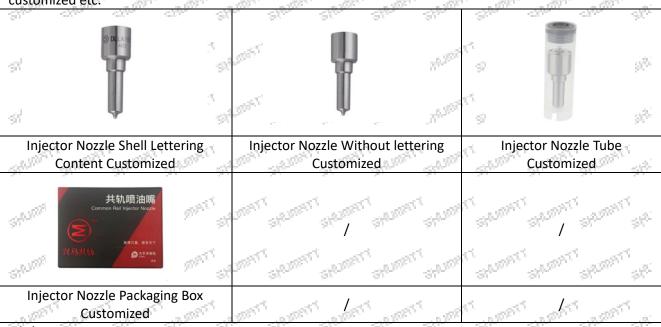

### 1.6. DLLA149P1036 Injector Nozzle's Customized Service

1997 <sup>(1</sup> (1) Injector Nozzle's Customized Service: Meet the customized needs of OEM manufacturers for shell lettering (logo, nozzle part number, date and series number), nozzle without lettering, nozzle tube, nozzle box customized etc.

### (2) Injector Nozzle's Customized Service Quantity Requirements:

The purchased of Customized injector nozzle's shell lettering or without lettering are no less than 100 pieces. The purchased of Customized injector nozzle tubes are no less than 2000-3000 pieces. The purchased of customized injector nozzle boxes are no less than 1000 pieces.

Customized products involve the need of specify logo, the OEM manufacturer needs to provide trademark Stoffer all the authorization and the sample of logo image file.<sup>[79]</sup>

A Once the customized injector nozzle is sold, it can't be returned or exchanged if there is no quality problems.