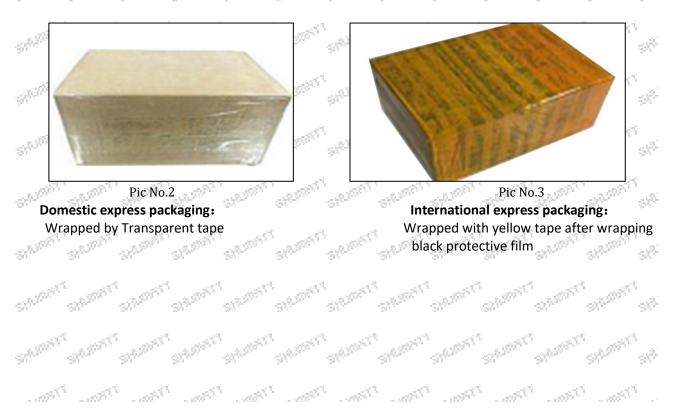

### 3.7. DLLA149P1036 Injector Nozzle's Packing

**Domestic express packaging:** Usually wrapped in waterproof scotch tape, such as picture No.2. **International express packaging:** Wrapped with waterproof yellow tape After wrapping the black protective film, such as picture No. 3.