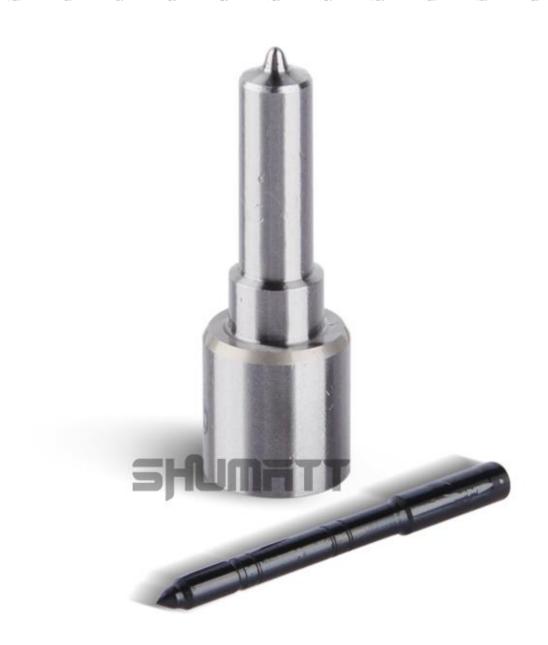

### 1. DLLA149P1036 Injector Nozzle Introduction

| 201         | ACCURATE AND | CULT   | COLUMN    | 1000       | Sec. 2       | 100 C    |  |
|-------------|--------------|--------|-----------|------------|--------------|----------|--|
| 1.1         | DLLA149      | 1026 L | in atom I |            | مما و المامه | un allan |  |
| <b>I.I.</b> | ULLA1491     | 10301  | ijector i | NOZZIE S B | asic infor   | mation   |  |
|             |              |        | /         |            |              |          |  |

| Manti Titler Manti     | Common Rail Injector Nozzle DLLA149P1036 China<br>made new | Brand            | 1557   |
|------------------------|------------------------------------------------------------|------------------|--------|
| SKU1                   | G1Z17LA149P1036                                            | LIWEI            |        |
| 1.2. DLLA149P1036 Inje | ctor Nozzle's Common Written Part Number                   | and a state of a | and in |