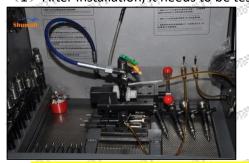

2.5. DLLA149P1036 Injector Nozzle Testing After Maintenance
 (1) After installation, it needs to be tested on the test bench.

The correct injector type should be selected for testing

 $(2)\,$  . The test results need to be ensured that the following items are within the standard data range of the test stand.

LEAK TEST: Test whether sealing test is up to standard or not

In this step, no injector collector should be installed at the nozzle during the test so as to observe whether the nozzle is dripping oil, meanwhile observe that all joints are no oil leaking. The static oil return of the test should not exceed 8mm2/H, otherwise, you need to check whether the high-pressure sealing ring, valve assembly, and stroke parameters of the injector are within the standard range.